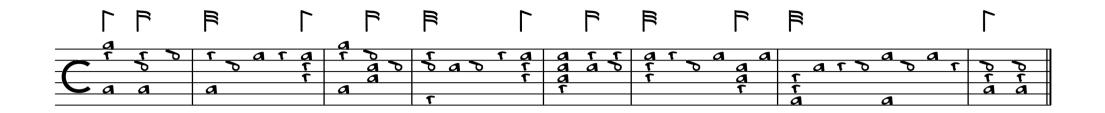

|       | F   | F   | F     | _     | FF          |         | F F | PPL |  |
|-------|-----|-----|-------|-------|-------------|---------|-----|-----|--|
| 5 9 9 | bar | 505 | 95995 | a 5 5 | a a a b r a | 000 r a |     | 5 5 |  |
| a r   | r   | E   | a     | a a   | r r         | a a     | a   | aa  |  |